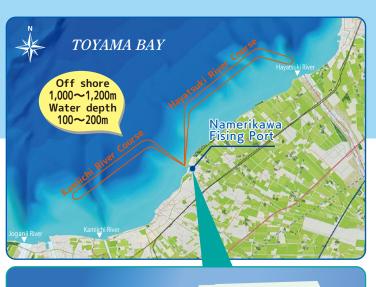

• Toyama Bay : a member of World's Most Beautiful **Bays Club** 

- Magnificent mountains : Tateyama Mountain Range (Mt. Oyama, Mt. Tsurugi, Mt. Dainichi and others)
- Tateyama Kurobe Geopark
- Alluvial fan of Hayatsuki River and 10 bridges from the estuary to the upstream (Hayatsuki River Course)
- · Off-shore fixed-net for firefly squid (from April to June)