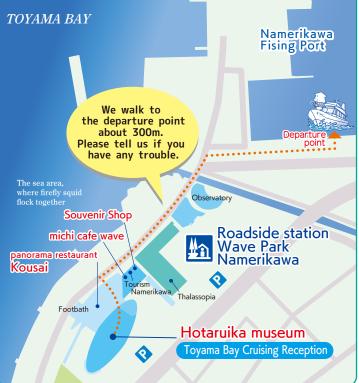

#### Souvenir Shop Market Mall

Open: 9:00 a.m.~ 5:00 p.m.

A great selection of deep-sea water products! You can get various firefly squid processed products.

## Michi cafe wave

Open: 10:00 a.m. ~ 4:00 p.m. You can enjoy Hotaruika(firefly squid) burger, deep-sea water soft serve ice cream, coffee in deep-sea water, and more.

WAVE Namerikawa Ltd. Sightseeing, Pleasure boat Department

# Panorama Restaurant Kousai

Hotaruika Museum 2F tel.076-476-1370 Enjoy by dining and seeing right before your eyes. Taste the fortunes of Toyama while looking the grandeur Sea right before your eyes.

11:00 a.m. ~ 9:00 p.m. (L.o. 8:30 p.m.) 3/1 ~ 8/31 11:00 a.m. ~ 5:00 p.m. (L.o. 4:30 p.m.) 9/1 ~ 2/28 Closed: Every Tuesday of 6/1~3/19 (Next day when Tuesday happens tobe a national holiday) and New Year's holiday Open from 3/20 to 5/31